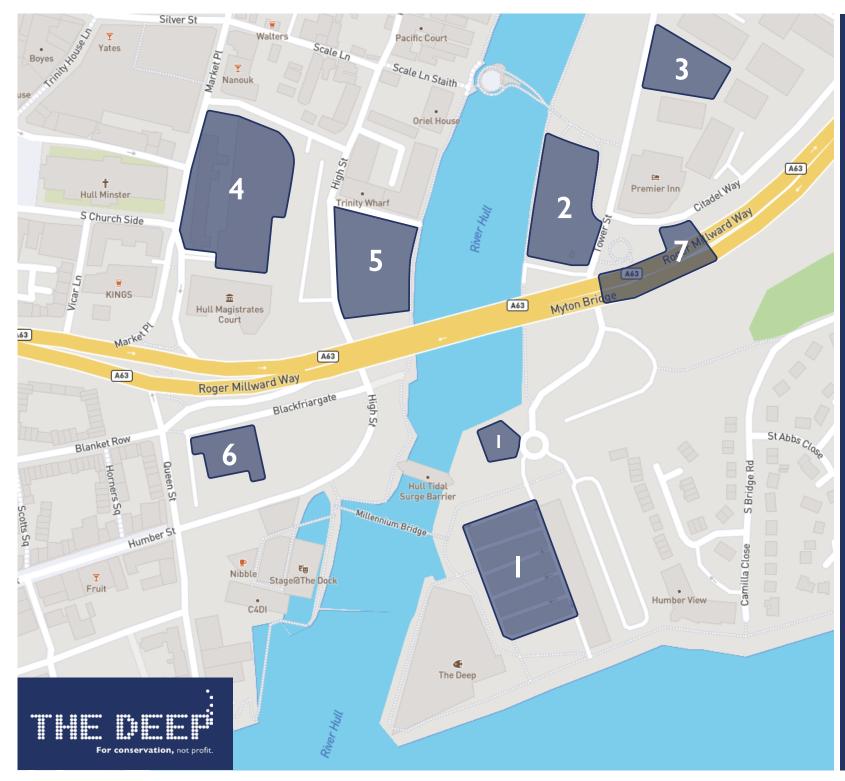

# Car Parks in Hull

# I. The Deep

HU9 ITU
///needed.leaned.hood
£3.75 for 5 hours

# 2. Tower Street (Hull City Council)

HU9 ITQ
///full.mile.uses
£1.50 for 3 hours

#### 3. Citadel Way (Bonus Electrical)

HU9 ITY
///trend.post.vibe
£2 for 12 hours

#### 4. King William House

HU9 IRS
///last.hiding.slate
£2 for 2 hours / £5 for 4 hours

### 5. High Street

HUI IRD
///star.humans.search
£1 per hour

# 6. Fruit Market (Blackfriargate)

 HUI IAR

 Im III/pools.worked.deputy

 £2 for 3 hours / £4 for 6 hours

# 7. Premier Inn

HU9 ITD
///expose.lasts.bubble
£1 for 2 hours / £1.50 for 3 hours
£6 for 5 hours / £12 for 10 hours